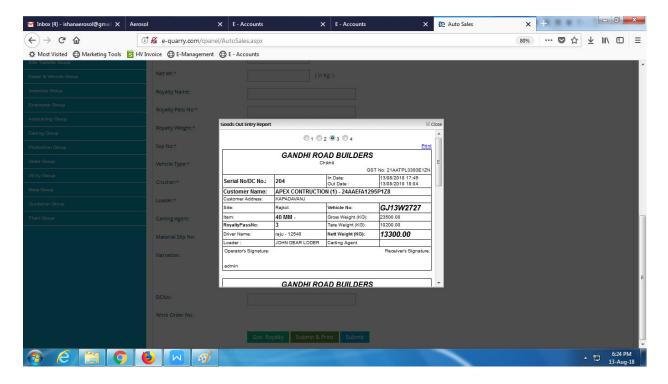

- 5) Enter Gross weight (Loading vehicle weight) then Press tab button & show you net weight.
- 6) Enter Royalty Name If you can create same as customer name royalty then royalty name is blank or if you can create another name royalty then fill the royalty name ..
- 7) Enter upcoming royalty no. Then next time automatic continue number come in royalty pass no.
- 8) Enter SSP No. (Royalty Page No) Then next time automatic continue number come in ssp no.
- 9) Select Vehicle Type For Ex. Dumper\_10\_Tyre etc..
- 10) Select Crusher
- 11) Select Loader Name
- 12) Click On Gov Royalty Button then automatically open royalty site in internet explorer & Auto data fill in royalty site..save the royalty & print royalty manually.
- 13) Click On submit & Print.