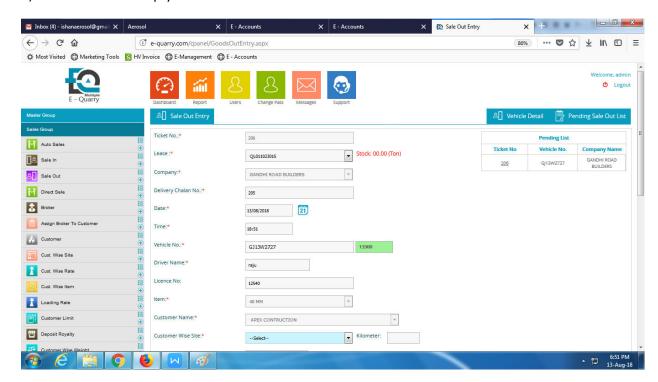

## Sale Out:

Sales Group > Sale Out > Create

- 1) Click ticket no in Pending List Loading Vehicle Come to weighbridge.
- 2) Auto Fill Data in Empty vehicle details.

- 3)Then Select Customer Wise Site(if you Can Create New Site then select other)
- 4) Create new site Name & Add Kilometer then press save button.

- 5) Enter Gross weight (Loading vehicle weight) then Press tab button & show you net weight.
- 6) Enter Royalty Name If you can create same as customer name royalty then royalty name is blank or if you can create another name royalty then fill the royalty name ..
- 7) Enter upcoming royalty no. Then next time automatic continue number come in royalty pass no.
- 8) Enter SSP No. (Royalty Page No) Then next time automatic continue number come in ssp no.
- 9) Select Vehicle Type For Ex. Dumper\_10\_Tyre etc..
- 10) Select Crusher
- 11) Select Loader Name
- 12) Click On Gov Royalty Button then automatically open royalty site in internet explorer & Auto data fill in royalty site..save the royalty & print royalty manually.
- 13) Click On submit & Print.

- You save entry for show your entry in sale out list.

- If you can edit loading vehicle entry then click on sale out & Edit record ...