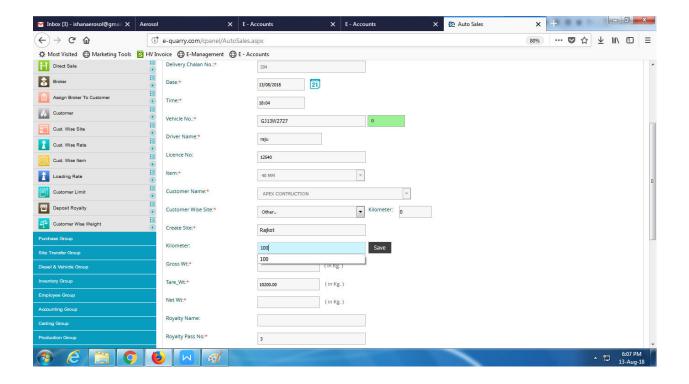

## Sale Out:

Sales Group > Sale Out > Create

- 1) Click ticket no in Pending List Loading Vehicle Come to weighbridge.
- 2) Auto Fill Data in Empty vehicle details.

- 3)Then Select Customer Wise Site(if you Can Create New Site then select other)
- 4) Create new site Name & Add Kilometer then press save button.

- 5) Enter Gross weight (Loading vehicle weight) then Press tab button & show you net weight.
- 6) Enter Royalty Name If you can create same as customer name royalty then royalty name is blank or if you can create another name royalty then fill the royalty name ..
- 7) Enter upcoming royalty no. Then next time automatic continue number come in royalty pass no.
- 8) Enter SSP No. (Royalty Page No) Then next time automatic continue number come in ssp no.
- 9) Select Vehicle Type For Ex. Dumper\_10\_Tyre etc..
- 10) Select Crusher
- 11) Select Loader Name
- 12) Click On Gov Royalty Button then automatically open royalty site in internet explorer & Auto data fill in royalty site..save the royalty & print royalty manually.
- 13) Click On submit & Print.