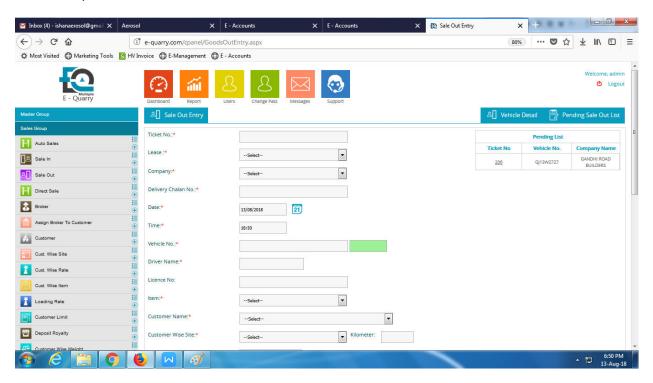

## Sale Out:

Sales Group > Sale Out > Create

- 1) Click ticket no in Pending List Loading Vehicle Come to weighbridge.
- 2) Auto Fill Data in Empty vehicle details.

- 3)Then Select Customer Wise Site(if you Can Create New Site then select other)
- 4) Create new site Name & Add Kilometer then press save button.

- 5) Enter Gross weight (Loading vehicle weight) then Press tab button & show you net weight.
- 6) Enter Royalty Name If you can create same as customer name royalty then royalty name is blank or if you can create another name royalty then fill the royalty name ..
- 7) Enter upcoming royalty no. Then next time automatic continue number come in royalty pass no.
- 8) Enter SSP No. (Royalty Page No) Then next time automatic continue number come in ssp no.
- 9) Select Vehicle Type For Ex. Dumper\_10\_Tyre etc..
- 10) Select Crusher
- 11) Select Loader Name
- 12) Click On Gov Royalty Button then automatically open royalty site in internet explorer & Auto data fill in royalty site..save the royalty & print royalty manually.
- 13) Click On submit & Print.

- You save entry for show your entry in sale out list.

- If you can edit loading vehicle entry then click on sale out & Edit record ...