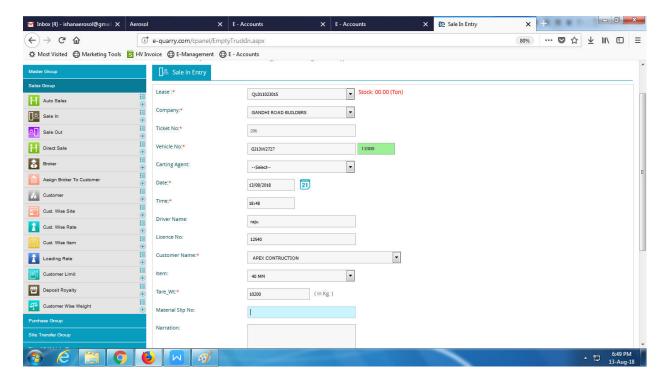

## Sale In:

- 1) Then select Lease name which lease you want to create royalty.
- 2) Select Company name which company you want to sale.
- 3) Enter Vehicle No. (Display Royalty weight in green Box)
- 4) Carting Agent (If you want to create carting agent then auto fill carting agent name) or self vehicle then carting agent by default --select--.
- 5) Date & Time(current Date & Time)
- 6) Select Customer Name which customer you want to sale.
- 7) Select Item Name
- 8) Enter Tare\_wt. (empty vehicle weight).

- 9) Then Submit (Save) and Submit & Print (You can save & print this entry).
- 10) Then show your entry in sale in list.

- Empty vehicle record save in sale in if you can edit record then go to sale in & edit record