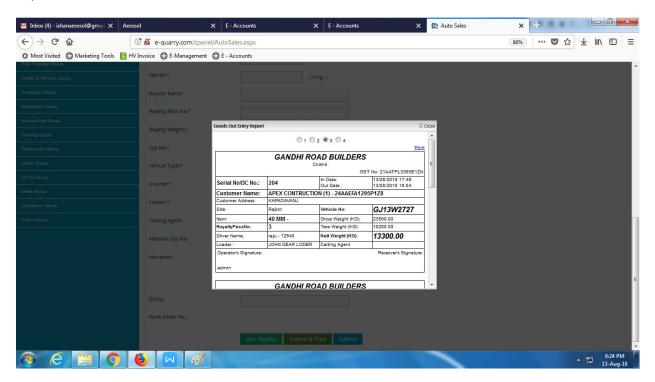

13) Enter Gross weight (Loading vehicle weight) then Press tab button & show you net weight.

- 14) Enter Royalty Name If you can create same as customer name royalty then royalty name is blank or if you can create another name royalty then fill the royalty name ..
- 15) Enter upcoming royalty no. Then next time automatic continue number come in royalty pass no.
- 16) Enter SSP No. (Royalty Page No) Then next time automatic continue number come in ssp no.
- 17) Select Vehicle Type For Ex. Dumper\_10\_Tyre etc..
- 18) Select Crusher
- 19) Select Loader Name
- 19) Click On Gov Royalty Button then automatically open royalty site in internet explorer & Auto data fill in royalty site..save the royalty & print royalty manually.
- 20) Click On submit & Print.