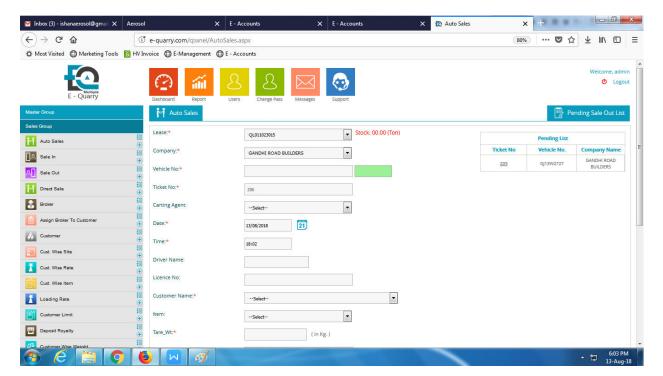

- Click ticket no in Pending List Loading Vehicle Come to weighbridge.

- Auto Fill Data in Empty vehicle details.

- 11) Then Select Customer Wise Site(if you Can Create New Site then select other)
- 12) Create new site Name & Add Kilometer then press save button.