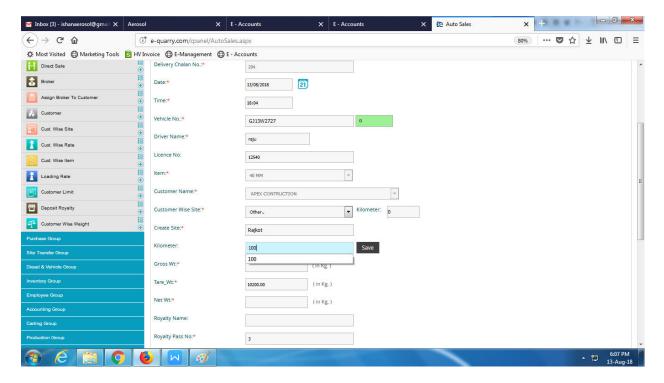

- Click ticket no in Pending List Loading Vehicle Come to weighbridge.

- Auto Fill Data in Empty vehicle details.

- 11) Then Select Customer Wise Site(if you Can Create New Site then select other)
- 12) Create new site Name & Add Kilometer then press save button.

13) Enter Gross weight (Loading vehicle weight) then Press tab button & show you net weight.

- 14) Enter Royalty Name If you can create same as customer name royalty then royalty name is blank or if you can create another name royalty then fill the royalty name ..
- 15) Enter upcoming royalty no. Then next time automatic continue number come in royalty pass no.
- 16) Enter SSP No. (Royalty Page No) Then next time automatic continue number come in ssp no.
- 17) Select Vehicle Type For Ex. Dumper\_10\_Tyre etc..
- 18) Select Crusher
- 19) Select Loader Name
- 19) Click On Gov Royalty Button then automatically open royalty site in internet explorer & Auto data fill in royalty site..save the royalty & print royalty manually.
- 20) Click On submit & Print.