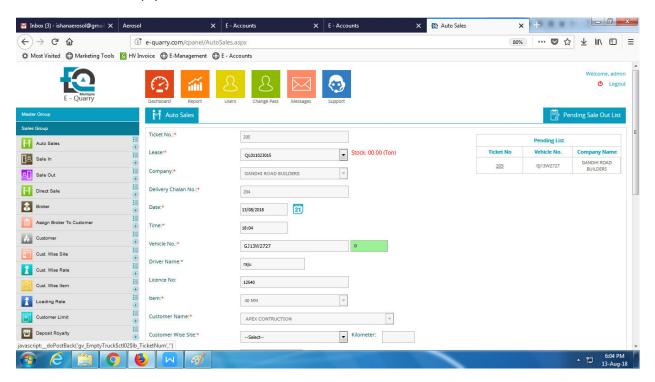

- Click ticket no in Pending List Loading Vehicle Come to weighbridge.

- Auto Fill Data in Empty vehicle details.

- 11) Then Select Customer Wise Site(if you Can Create New Site then select other)
- 12) Create new site Name & Add Kilometer then press save button.

13) Enter Gross weight (Loading vehicle weight) then Press tab button & show you net weight.

- 14) Enter Royalty Name If you can create same as customer name royalty then royalty name is blank or if you can create another name royalty then fill the royalty name ..
- 15) Enter upcoming royalty no. Then next time automatic continue number come in royalty pass no.
- 16) Enter SSP No. (Royalty Page No) Then next time automatic continue number come in ssp no.
- 17) Select Vehicle Type For Ex. Dumper\_10\_Tyre etc..
- 18) Select Crusher
- 19) Select Loader Name
- 19) Click On Gov Royalty Button then automatically open royalty site in internet explorer & Auto data fill in royalty site..save the royalty & print royalty manually.
- 20) Click On submit & Print.