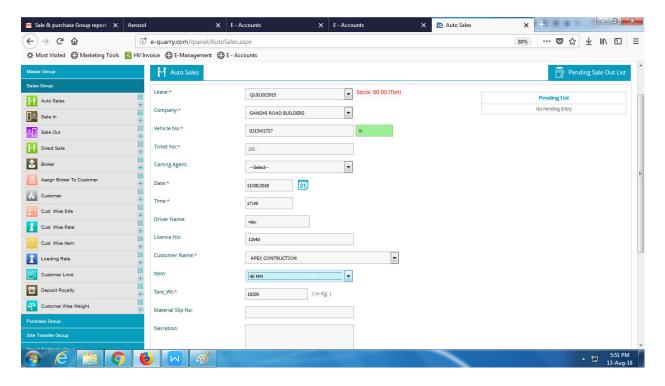

## Please refer bellow Step

- 1) Then select Lease name which lease you want to create royalty.
- 2) Select Company name which company you want to sale.
- 3) Enter Vehicle No. (Display Royalty weight in green Box)
- 4) Carting Agent (If you want to create carting agent then auto fill carting agent name) or self vehicle then carting agent by default --select--.
- 5) Date & Time(current Date & Time)
- 6) Select Customer Name which customer you want to sale.
- 7) Select Item Name
- 8) Enter Tare\_wt. (empty vehicle weight).

- 9) Then Submit (Save) and Submit & Print (You can save & print this entry).
- Empty vehicle record save in sale in if you can edit record then go to sale in & edit record
- 10) Show your record to Pending list.