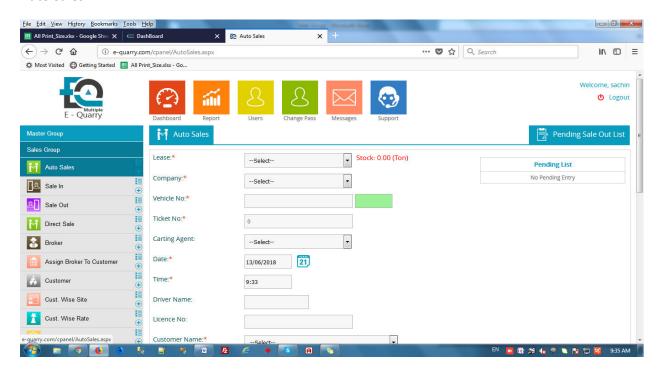

## Please refer bellow Step

- 1) Then select Lease name which lease you want to create royalty.
- 2) Select Company name which company you want to sale.
- 3) Enter Vehicle No. (Display Royalty weight in green Box)
- 4) Carting Agent (If you want to create carting agent then auto fill carting agent name) or self vehicle then carting agent by default --select--.
- 5) Date & Time(current Date & Time)
- 6) Select Customer Name which customer you want to sale.
- 7) Select Item Name
- 8) Enter Tare\_wt. (empty vehicle weight).

- 9) Then Submit (Save) and Submit & Print (You can save & print this entry).
- Empty vehicle record save in sale in if you can edit record then go to sale in & edit record
- 10) Show your record to Pending list.